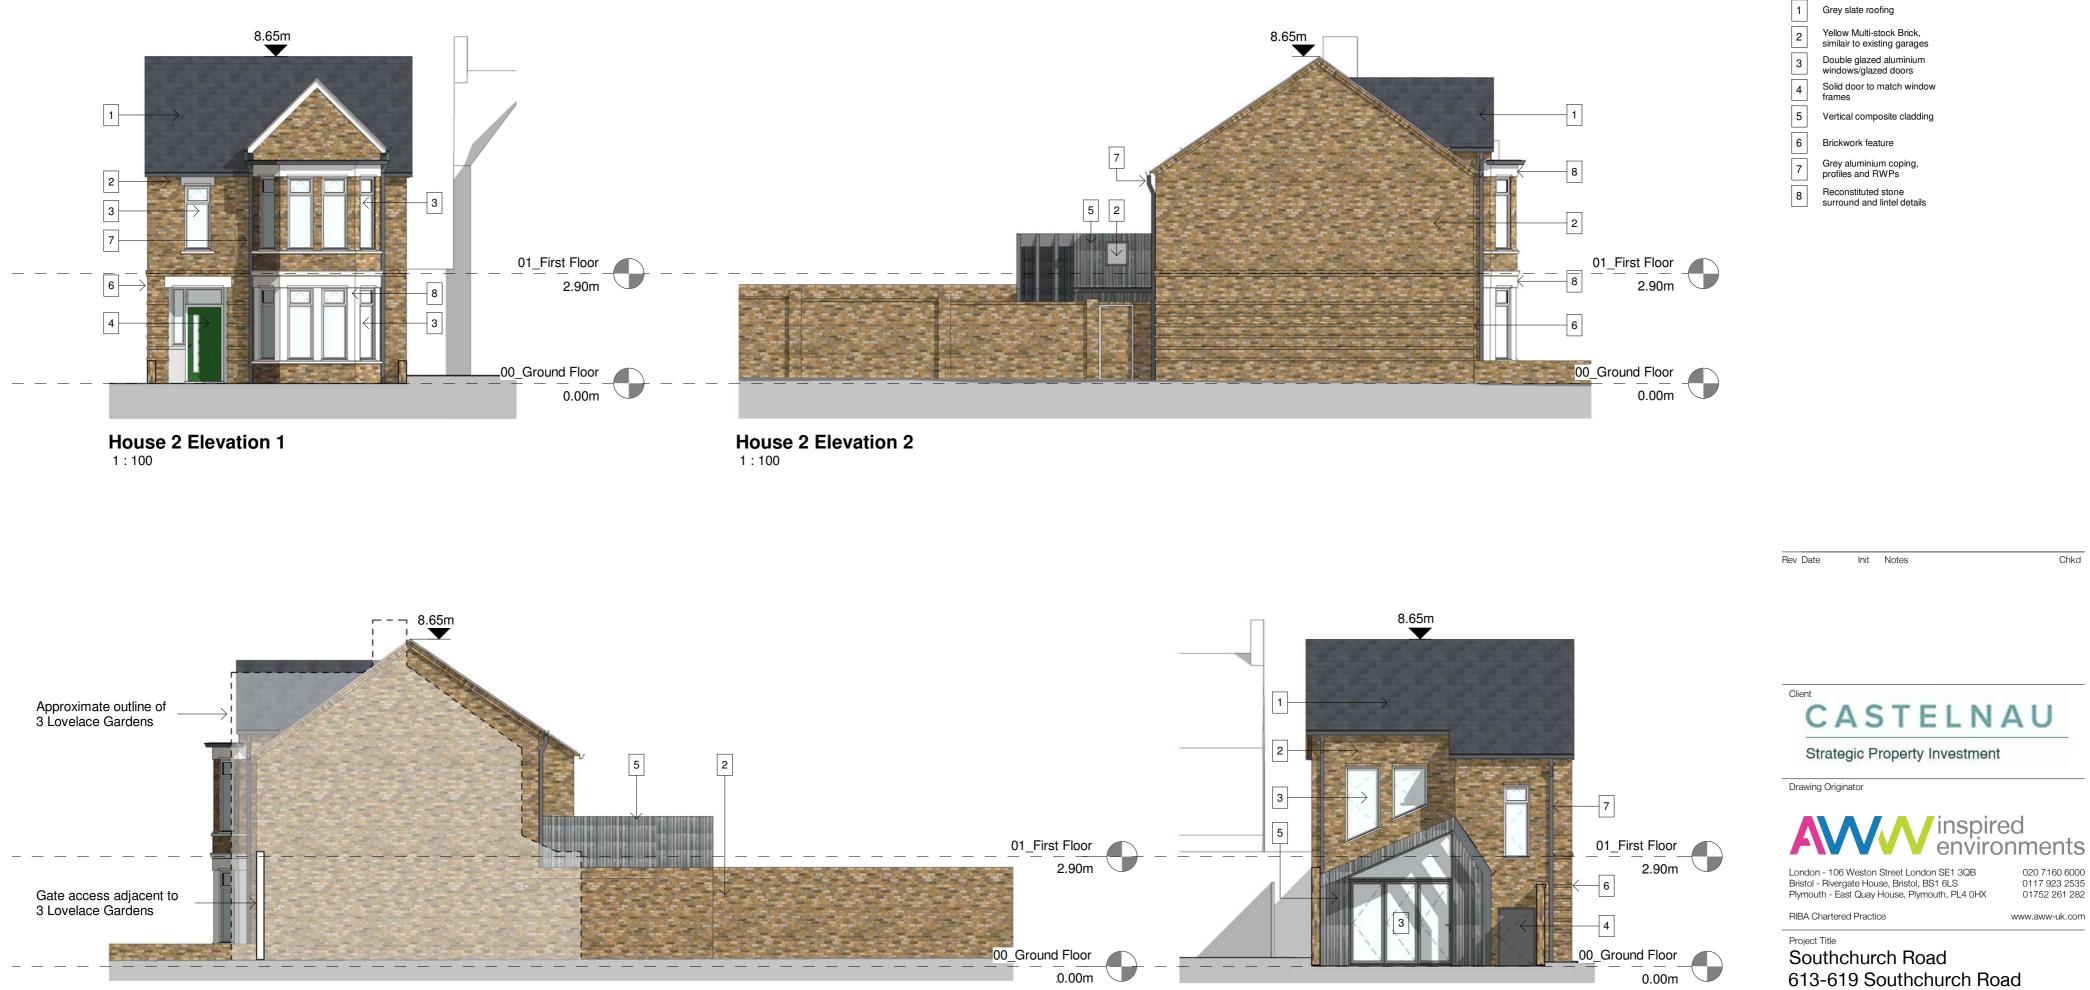

## 613-619 Southchurch Road Southend SS1 2PN

Drawing Title House 2 Elevations

| Sheet    | Drawn | С | Checked     | Date                                     |                            |
|----------|-------|---|-------------|------------------------------------------|----------------------------|
| A2       | SW    | ß | S           | 22/07/21                                 |                            |
|          |       |   | Project No. |                                          |                            |
| PLANNING |       |   | 4370        |                                          |                            |
|          |       |   | Drawing     | No.                                      | Revision                   |
|          |       |   | 0308        | 8                                        |                            |
|          |       |   |             | A2 SW IS<br>Project N<br>4370<br>Drawing | A2 SW IS 22<br>Project No. |